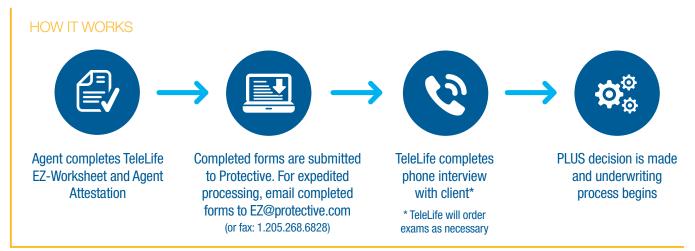

## TeleLife<sup>®</sup> EZ-Worksheet — Your Alternative to Paper Applications

With our new TeleLife EZ-Worksheet, you can ditch submitting our traditional paper applications and add valuable time back into your day.

And after this worksheet is submitted, clients are screened for PLUS — our optimized Protective Life Underwriting Solution – giving them the opportunity to qualify for accelerated underwriting.

Applications submitted with TeleLife EZ-Worksheet can experience:

- Client calls made within 24 hours after retrieval
- Interviews conducted by Protective employees
- Opportunity to voice sign application packet
- Overall cycle time reduced

Spend less time filling out paperwork and more time building your business by taking advantage of our TeleLife EZ-Worksheet.